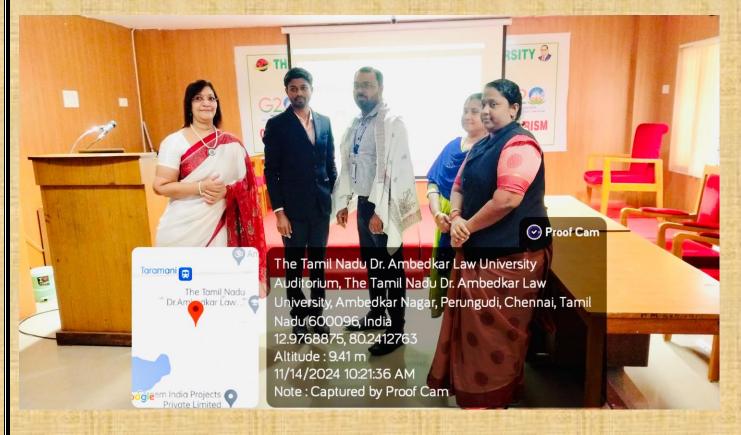

The Expert speaker invited for the workshop was Mr. P. Sandoop, law officer, Indian Overseas Bank Central office, chennai. The session started with the welcome address by Ms. K. Divya, Assistant Professor, Department of Business Law followed up by felicitation of Expert speaker by Mr. Maruthapandi C, Assistant Professor, Department of Business law.

#### **GEO-TAG PHOTOS OF THE WORK SHOP**

# GROUP PHOTO OF DEPARTMENT OF BUSINESS LAW AFTER COMPLETION OF WORKSHOP