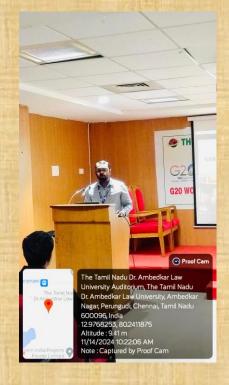

Mr. P. Sandoop, Expert speaker delivered an insightful session on Strategies for Recovery of Non-Performing Assets from a banker perspective. With precision and clarity, he elucidated key concepts with case laws, including identification, classification, provisioning and recovery mechanisms. He expertly navigated

attendees through legal frameworks (SARFAESI ACT, 2002) negotiation strategies, asset valuation techniques, and debt restructuring options. His comprehensive analysis highlighted best practices for mitigating NPA risks, optimizing recovery rates, and minimizing losses. The session's practical illustrations and real-world examples facilitated a deeper understanding. His expertise significantly enhanced attendees knowledge, empowering them to understand the concept in an in-depth manner effectively.

#### **GEO-TAG PHOTOS OF THE WORK SHOP**