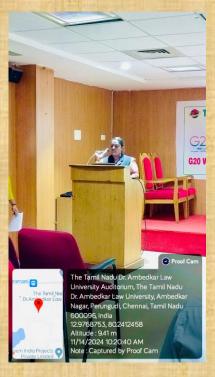

Mr. P. Sandoop, Expert speaker delivered an insightful session on Strategies for Recovery of Non-Performing Assets from a banker perspective. With precision and clarity, he elucidated key concepts with case laws, including identification, classification, provisioning and recovery mechanisms. He expertly navigated

attendees through legal frameworks (SARFAESI ACT, 2002) negotiation strategies, asset valuation techniques, and debt restructuring options. His comprehensive analysis highlighted best practices for mitigating NPA risks, optimizing recovery rates, and minimizing losses. The session's practical illustrations and real-world examples facilitated a deeper understanding. His expertise significantly enhanced attendees knowledge, empowering them to understand the concept in an in-depth manner effectively.

#### **GEO-TAG PHOTOS OF THE WORK SHOP**