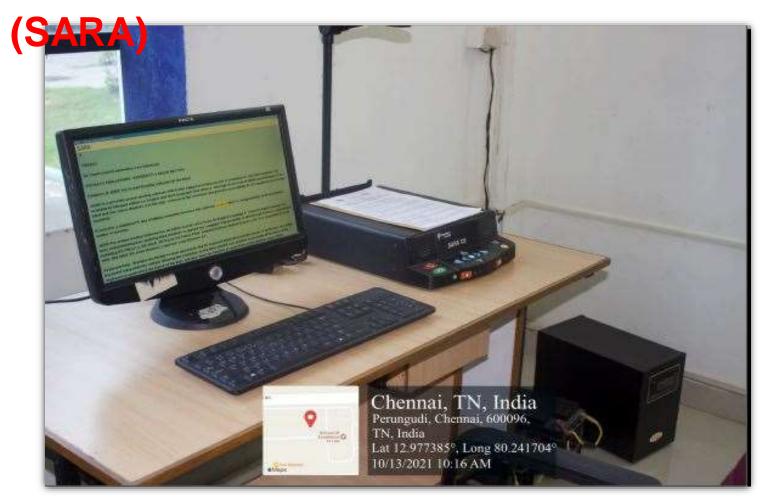

# LIBRARY AUTOMATED USING INTEGRATED LIBRARY MANAGEMENT SYSTEM (ILMS) AND DIGITIZATION FACILITIES

தமிழ்நாடு டாக்டர் அம்பேத்கர் சட்டப் பல்கலைக்கழகம்