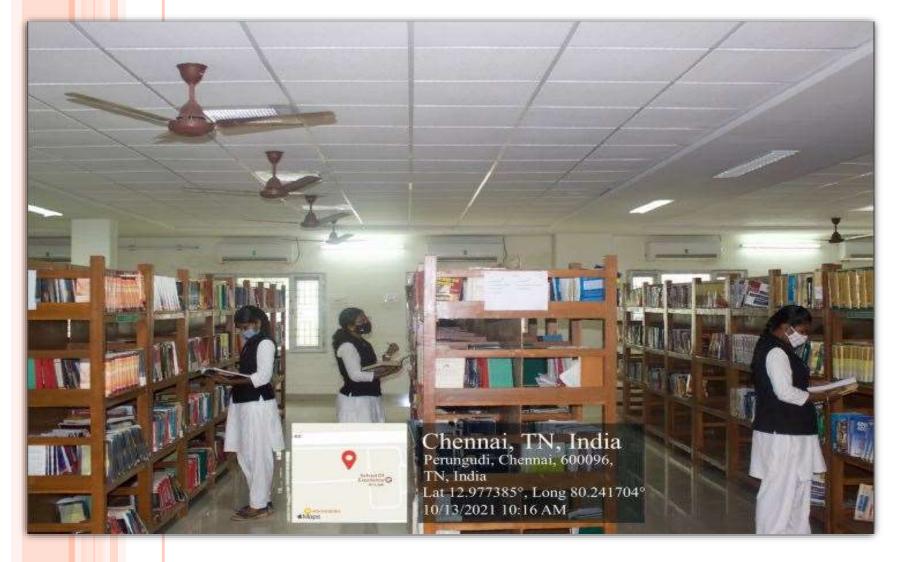

தமிழ்நாடு டாக்டர் அம்பேத்கர் சட்டப் பல்கலைக்கழகம்

# LIBRARY AUTOMATED USING INTEGRATED LIBRARY MANAGEMENT SYSTEM (ILMS) AND DIGITIZATION FACILITIES







தமிழ்நாடு டாக்டர் அம்பேத்கர் சட்டப் பல்கலைக்கழகம்

# LIBRARY E-GATE ENTRANCE









தமிழ்நாடு டாக்டர் அம்பேத்கர் சட்டப் பல்கலைக்கழகம்

# LIBRARY ENQUIRY









தமிழ்நாடு டாக்டர் அம்பேத்கர் சட்டப் பல்கலைக்கழகம்

# LIBRARY E-GATE ATTENDANCE











# LIBRARY READING AREA









தமிழ்நாடு டாக்டர் அம்பேத்கர் சட்டப் பல்கலைக்கழகம்

# **BOOK STOCK**









தமிழ்நாடு டாக்டர் அம்பேத்கர் சட்டப் பல்கலைக்கழகம்

# **BOOK STOCK**











# **BOOK BANK**











# LIBRARY REFERENCE









தமிழ்நாடு டாக்டர் அம்பேத்கர் சட்டப் பல்கலைக்கழகம்

# **VIDEO CONFERENCE HALL**









தமிழ்நாடு டாக்டர் அம்பேத்கர் சட்டப் பல்கலைக்கழகம்

# **SERVER EQUIPMENTS**









தமிழ்நாடு டாக்டர் அம்பேத்கர் சட்டப் பல்கலைக்கழகம்

# LIBRARY PRINT AND SCAN FECILITIES









தமிழ்நாடு டாக்டர் அம்பேத்கர் சட்டப் பல்கலைக்கழகம்

# **DISABILITY READING EQUIPMENT**









தமிழ்நாடு டாக்டர் அம்பேத்கர் சட்டப் பல்கலைக்கழகம்

## BRILE PRINTER AND PARTIAL BILIND READER









தமிழ்நாடு டாக்டர் அம்பேத்கர் சட்டப் பல்கலைக்கழகம்

# **DISABILITY FRIENDLY WASH ROOM**









தமிழ்நாடு டாக்டர் அம்பேத்கர் சட்டப் பல்கலைக்கழகம்

# REFERENCE COMPUTER LAB









தமிழ்நாடு