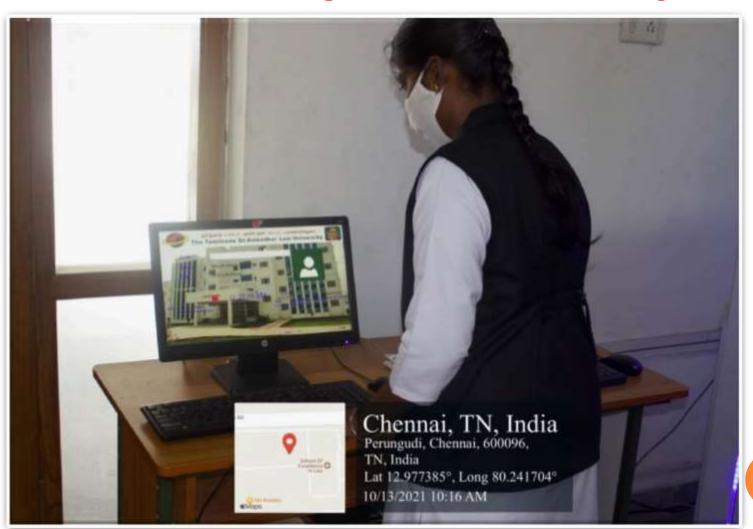

தமிழ்நாடு டாக்டர் அம்பேத்கர் சட்டப் பல்கலைக்கழகம்

# LIBRARY AUTOMATED USING INTEGRATED LIBRARY MANAGEMENT SYSTEM (ILMS) AND DIGITIZATION FACILITIES







தமிழ்நாடு டாக்டர் அம்பேத்கர் சட்டப் பல்கலைக்கழகம்

# LIBRARY E-GATE ENTRANCE









தமிழ்நாடு டாக்டர் அம்பேத்கர் சட்டப் பல்கலைக்கழகம்

# LIBRARY ENQUIRY









தமிழ்நாடு டாக்டர் அம்பேத்கர் சட்டப் பல்கலைக்கழகம்

# LIBRARY E-GATE ATTENDANCE











# LIBRARY READING AREA









தமிழ்நாடு டாக்டர் அம்பேத்கர் சட்டப் பல்கலைக்கழகம்

# **BOOK STOCK**









தமிழ்நாடு டாக்டர் அம்பேத்கர் சட்டப் பல்கலைக்கழகம்

# **BOOK STOCK**











# **BOOK BANK**











# LIBRARY REFERENCE









தமிழ்நாடு டாக்டர் அம்பேத்கர் சட்டப் பல்கலைக்கழகம்

# **VIDEO CONFERENCE HALL**









தமிழ்நாடு டாக்டர் அம்பேத்கர் சட்டப் பல்கலைக்கழகம்

# **SERVER EQUIPMENTS**









தமிழ்நாடு டாக்டர் அம்பேத்கர் சட்டப் பல்கலைக்கழகம்

# LIBRARY PRINT AND SCAN FECILITIES









தமிழ்நாடு டாக்டர் அம்பேத்கர் சட்டப் பல்கலைக்கழகம்

# **DISABILITY READING EQUIPMENT**









தமிழ்நாடு டாக்டர் அம்பேத்கர் சட்டப் பல்கலைக்கழகம்

## BRILE PRINTER AND PARTIAL BILIND READER









தமிழ்நாடு டாக்டர் அம்பேத்கர் சட்டப் பல்கலைக்கழகம்

# **DISABILITY FRIENDLY WASH