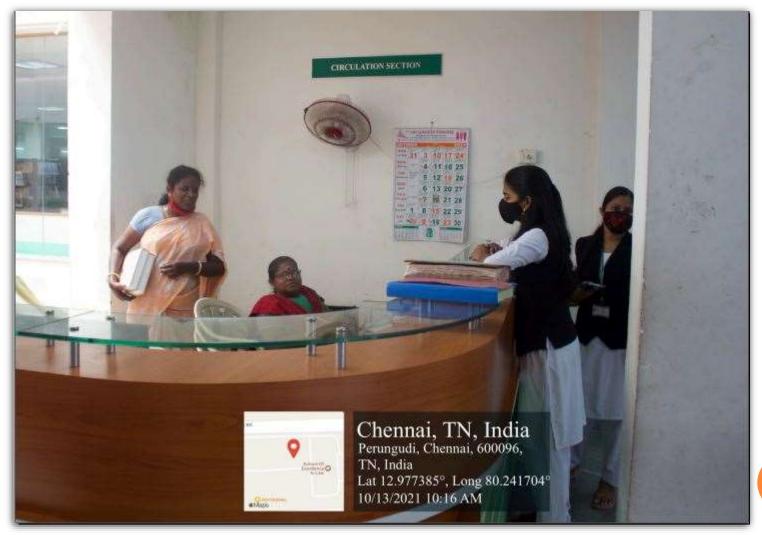

தமிழ்நாடு டாக்டர் அம்பேத்கர் சட்டப் பல்கலைக்கழகம்

# LIBRARY AUTOMATED USING INTEGRATED LIBRARY MANAGEMENT SYSTEM (ILMS) AND DIGITIZATION FACILITIES







தமிழ்நாடு டாக்டர் அம்பேத்கர் சட்டப் பல்கலைக்கழகம்

# LIBRARY E-GATE ENTRANCE









தமிழ்நாடு டாக்டர் அம்பேத்கர் சட்டப் பல்கலைக்கழகம்

# LIBRARY ENQUIRY









தமிழ்நாடு டாக்டர் அம்பேத்கர் சட்டப் பல்கலைக்கழகம்

# LIBRARY E-GATE ATTENDANCE











# LIBRARY READING AREA









தமிழ்நாடு டாக்டர் அம்பேத்கர் சட்டப் பல்கலைக்கழகம்

# **BOOK STOCK**









தமிழ்நாடு டாக்டர் அம்பேத்கர் சட்டப் பல்கலைக்கழகம்

# **BOOK STOCK**











# **BOOK BANK**











# LIBRARY REFERENCE









தமிழ்நாடு டாக்டர் அம்பேத்கர் சட்டப் பல்கலைக்கழகம்

# **VIDEO CONFERENCE HALL**









தமிழ்நாடு டாக்டர் அம்பேத்கர் சட்டப் பல்கலைக்கழகம்

# **SERVER EQUIPMENTS**









தமிழ்நாடு டாக்டர் அம்பேத்கர் சட்டப் பல்கலைக்கழகம்

# LIBRARY PRINT AND SCAN FECILITIES









தமிழ்நாடு டாக்டர் அம்பேத்கர் சட்டப் பல்கலைக்கழகம்

# **DISABILITY READING EQUIPMENT**









தமிழ்நாடு டாக்டர் அம்பேத்கர் சட்டப் பல்கலைக்கழகம்

## BRILE PRINTER AND PARTIAL BILIND READER