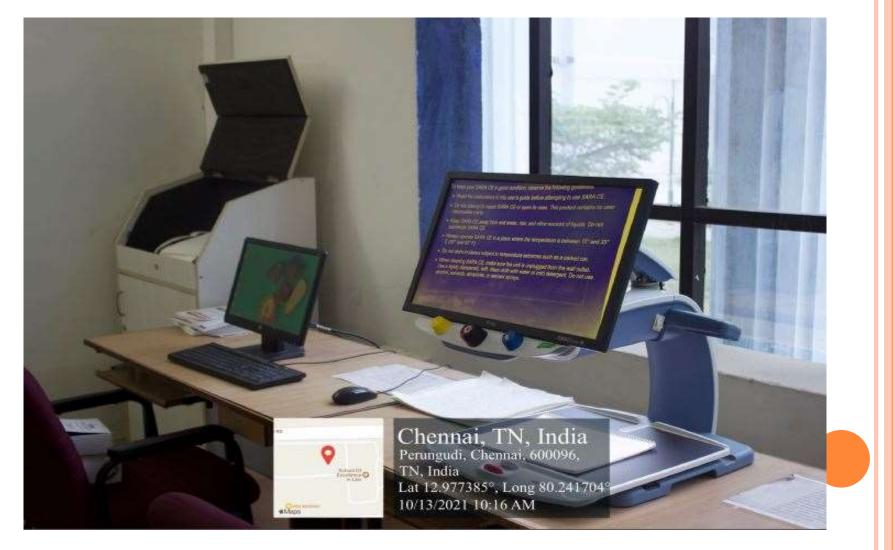

# **DISABILITY READING EQUIPMENT**

தமிழ்நாடு டாக்டர் அம்பேத்கர் சட்டப் பல்கலைக்கழகம்

## BRILE PRINTER AND PARTIAL BILIND READER

தமிழ்நாடு டாக்டர் அம்பேத்கர் சட்டப் பல்கலைக்கழகம்