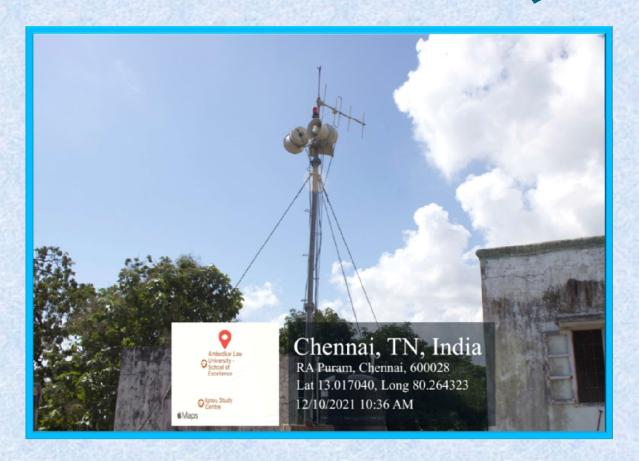

தமிழ்நாடு டாக்டர் அம்பேத்கர் சட்டப் பல்கலைக்கழகம்



GEO TAGGED PICTURES - 7.1.2

Source of Energy and Energy

Conservation Measures

<u>- കളെൽ തിരുത്തെ സ്ഥാര്യൻ</u>



#### The Tamil Nadu Dr. Ambedkar Law University



தமிழ்நாடு டாக்டர் அம்பேத்கர் சட்டப் பல்கலைக்கழகம்

# SOLAR ENERGY



வுக்குப்படுக்கும். மாக்குடு க்கைக்



#### The Tamil Nadu Dr. Ambedkar Law University



தமிழ்நாடு டாக்டர் அம்பேத்கர் சட்டப் பல்கலைக்கழகம்

## SOLAR HEATER









தமிழ்நாடு டாக்டர் அம்பேத்கர் சட்டப் பல்கலைக்கழகம்

## SOLAR STREET LIGHT









தமிழ்நாடு டாக்டர் அம்பேத்கர் சட்டப் பல்கலைக்கழகம்

## SOLAR STREET LIGHT









தமிழ்நாடு டாக்டர் அம்பேத்கர் சட்டப் பல்கலைக்கழகம்

## SOLAR PANEL









தமிழ்நாடு டாக்டர் அம்பேத்கர் சட்டப் பல்கலைக்கழகம்

## TSUNAMI ALERT









தமிழ்நாடு டாக்டர் அம்பேத்கர் சட்டப் பல்கலைக்கழகம்

# TSUNAMI ALERT BATTERY









தமிழ்நாடு டாக்டர் அம்பேத்கர் சட்டப் பல்கலைக்கழகம்

## SENSOR-BASED ENERGY CONSERVATION









தமிழ்நாடு டாக்டர் அம்பேத்கர் சட்டப் பல்கலைக்கழகம்

### SENSOR-BASED ENERGY CONSERVATION









தமிழ்நாடு டாக்டர் அம்பேத்கர் சட்டப் பல்கலைக்கழகம்

#### USE OF LED BULBS









தமிழ்நாடு டாக்டர் அம்பேத்கர் சட்டப் பல்கலைக்கழகம்

#### LED BULB FACILITIES IN CONFERENCE HALL









தமிழ்நாடு டாக்டர் அம்பேத்கர் சட்டப் பல்கலைக்கழகம்

# LED BULB FACILITIES IN ADMINISTRATIVE BLOCK









தமிழ்நாடு டாக்டர் அம்பேத்கர் சட்டப் பல்கலைக்கழகம்

#### LED BULB FACILITIES IN TNDALU CLASSROOMS









தமிழ்நாடு டாக்டர் அம்பேத்கர் சட்டப் பல்கலைக்கழகம்

### AC - POWER EFFICIENT EQUIPMENT









தமிழ்நாடு டாக்டர் அம்ப