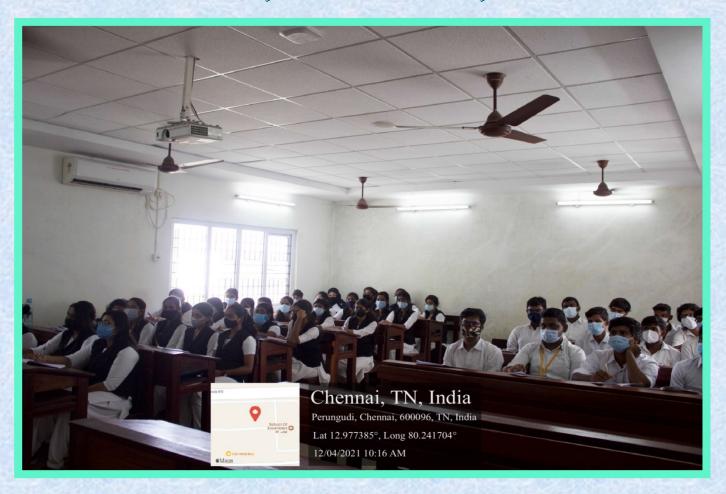

#### LED BULB FACILITIES IN TNDALU CLASSROOMS

தமிழ்நாடு டாக்டர் அம்பேத்கர் சட்டப் பல்கலைக்கழகம்