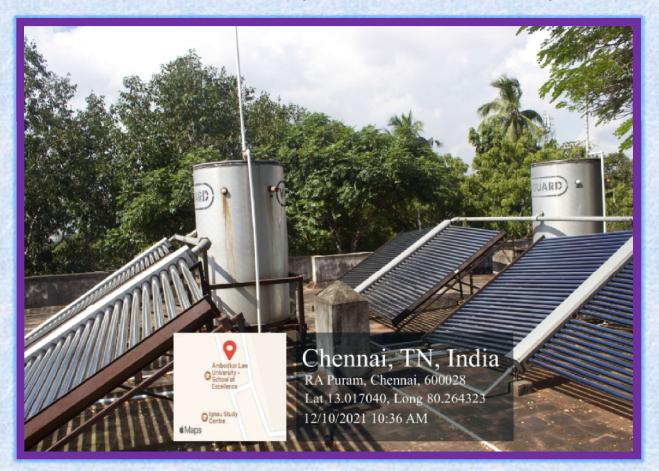

தமிழ்நாடு டாக்டர் அம்பேத்கர் சட்டப் பல்கலைக்கழகம்



GEO TAGGED PICTURES - 7.1.2

Source of Energy and Energy

Conservation Measures

<u>- കളെൽ തിരുത്തെ സ്ഥാര്യൻ</u>



#### The Tamil Nadu Dr. Ambedkar Law University



தமிழ்நாடு டாக்டர் அம்பேத்கர் சட்டப் பல்கலைக்கழகம்

# SOLAR ENERGY



வுக்குப்படுக்கும். மாக்குடு க்கைக்



#### The Tamil Nadu Dr. Ambedkar Law University



தமிழ்நாடு டாக்டர் அம்பேத்கர் சட்டப் பல்கலைக்கழகம்

## SOLAR HEATER









தமிழ்நாடு டாக்டர் அம்பேத்கர் சட்டப் பல்கலைக்கழகம்

## SOLAR STREET LIGHT









தமிழ்நாடு டாக்டர் அம்பேத்கர் சட்டப் பல்கலைக்கழகம்

## SOLAR STREET LIGHT









தமிழ்நாடு டாக்டர் அம்பேத்கர் சட்டப் பல்கலைக்கழகம்

## SOLAR PANEL









தமிழ்நாடு டாக்டர் அம்பேத்கர் சட்டப் பல்கலைக்கழகம்

## TSUNAMI ALERT









தமிழ்நாடு டாக்டர் அம்பேத்கர் சட்டப் பல்கலைக்கழகம்

# TSUNAMI ALERT BATTERY









தமிழ்நாடு டாக்டர் அம்பேத்கர் சட்டப் பல்கலைக்கழகம்

## SENSOR-BASED ENERGY CONSERVATION









தமிழ்நாடு டாக்டர் அம்பேத்கர் சட்டப் பல்கலைக்கழகம்

### SENSOR-BASED ENERGY CONSERVATION









தமிழ்நாடு டாக்டர் அம்பேத்கர் சட்டப் பல்கலைக்கழகம்

#### USE OF LED BULBS









தமிழ்நாடு டாக்டர் அம்பேத்கர் சட்டப் பல்கலைக்கழகம்

#### LED BULB FACILITIES IN CONFERENCE HALL









தமிழ்நாடு டாக