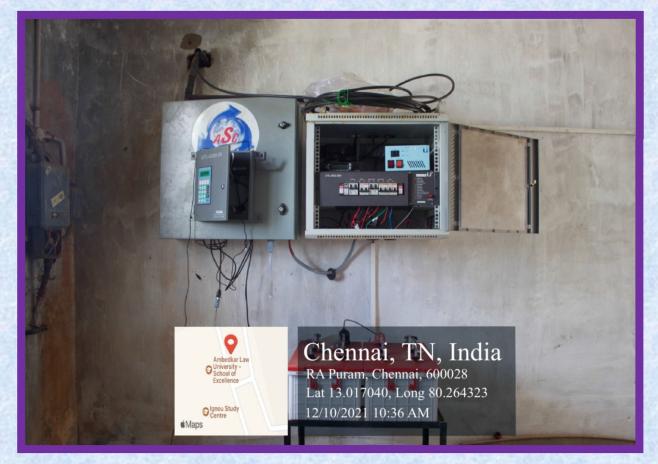

கம்



GEO TAGGED PICTURES - 7.1.2

Source of Energy and Energy

Conservation Measures

<u>- കളെൽ തിരുത്തെ സ്ഥാര്യൻ</u>



#### The Tamil Nadu Dr. Ambedkar Law University



தமிழ்நாடு டாக்டர் அம்பேத்கர் சட்டப் பல்கலைக்கழகம்

# SOLAR ENERGY



வுக்குப்படுக்கும். மாக்குடு க்கைக்



#### The Tamil Nadu Dr. Ambedkar Law University



தமிழ்நாடு டாக்டர் அம்பேத்கர் சட்டப் பல்கலைக்கழகம்

## SOLAR HEATER









தமிழ்நாடு டாக்டர் அம்பேத்கர் சட்டப் பல்கலைக்கழகம்

## SOLAR STREET LIGHT









தமிழ்நாடு டாக்டர் அம்பேத்கர் சட்டப் பல்கலைக்கழகம்

## SOLAR STREET LIGHT









தமிழ்நாடு டாக்டர் அம்பேத்கர் சட்டப் பல்கலைக்கழகம்

## SOLAR PANEL









தமிழ்நாடு டாக்டர் அம்பேத்கர் சட்டப் பல்கலைக்கழகம்

## TSUNAMI ALERT









தமிழ்நாடு டாக்டர் அம்பேத்கர் சட்டப் பல்கலைக்கழகம்

# TSUNAMI ALERT BATTERY









தமிழ்நாடு டாக்டர் அம்பேத்கர் சட்டப் பல்கலைக்கழகம்

## SENSOR-BASED ENERGY CONSERVATION









தமிழ்நாடு டாக்டர் அம்பேத்கர் சட்டப் பல்கலைக்கழகம்

### SENSOR-BASED ENERGY CONSERVATION









தமிழ்நாடு டாக்டர் அம்பேத்கர் சட்டப் பல்கலைக்கழகம்

#### USE OF LED BULBS









தமிழ்நாடு டாக்டர் அம்பேத்கர் சட்டப் பல்கலைக்கழகம்

#### LED BULB FACILITIES IN CONFERENCE HALL









தமிழ்நாடு டாக்டர் அம்பேத்கர் சட்டப் பல்கலைக்கழகம்

# LED BULB FACILITIES IN ADMINISTRATIVE BLOCK









தமிழ்நாடு டாக்டர் அம்பேத்கர் சட்டப் பல்கலைக்கழகம்

#### LED BULB FACILITIES IN TNDALU CLASSROOMS









தமிழ்நாடு டாக்டர் அம்பேத்கர் சட்டப் பல்கலைக்கழகம்

### AC - POWER EFFICIENT EQUIPMENT









தமிழ்நாடு டாக்டர் அம்பேத்கர் சட்டப் பல்கலைக்கழகம்

#### AIR CONDITIONED CLASSROOMS







தமிழ்நாடு டாக்டர