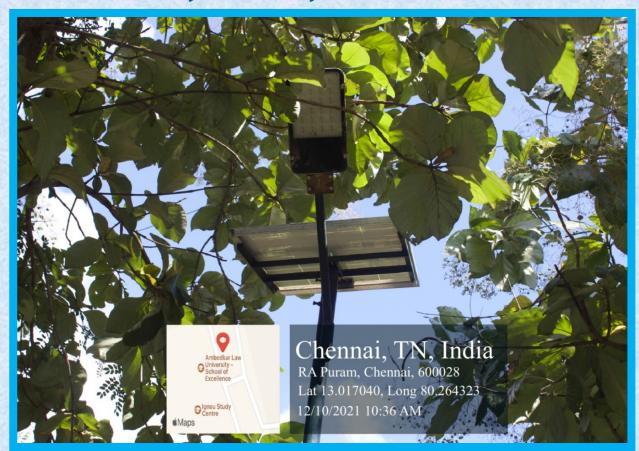

தமிழ்நாடு டாக்டர் அம்பேத்கர் சட்டப் பல்கலைக்கழகம்



GEO TAGGED PICTURES - 7.1.2

Source of Energy and Energy

Conservation Measures

<u>- കളെൽ തിരുത്തെ സ്ഥാര്യൻ</u>



#### The Tamil Nadu Dr. Ambedkar Law University



தமிழ்நாடு டாக்டர் அம்பேத்கர் சட்டப் பல்கலைக்கழகம்

# SOLAR ENERGY



வுக்குப்படுக்கும். மாக்குடு க்கைக்



#### The Tamil Nadu Dr. Ambedkar Law University



தமிழ்நாடு டாக்டர் அம்பேத்கர் சட்டப் பல்கலைக்கழகம்

## SOLAR HEATER









தமிழ்நாடு டாக்டர் அம்பேத்கர் சட்டப் பல்கலைக்கழகம்

## SOLAR STREET LIGHT









தமிழ்நாடு டாக்டர் அம்பேத்கர் சட்டப் பல்கலைக்கழகம்

## SOLAR STREET LIGHT









தமிழ்நாடு டாக்டர் அம்பேத்கர் சட்டப் பல்கலைக்கழகம்

## SOLAR PANEL









தமிழ்நாடு டாக்டர் அம்பேத்கர் சட்டப் பல்கலைக்கழகம்

## TSUNAMI ALERT









தமிழ்நாடு டாக்டர் அம்பேத்கர் சட்டப் பல்கலைக்கழகம்

# TSUNAMI ALERT BATTERY









தமிழ்நாடு டாக்டர் அம்பேத்கர் சட்டப் பல்கலைக்கழகம்

## SENSOR-BASED ENERGY CONSERVATION









தமிழ்நாடு டாக்டர் அம்பேத்கர் சட்டப் பல்கலைக்கழகம்

### SENSOR-BASED ENERGY CONSERVATION









தமிழ்நாடு டாக்டர் அம்பேத்கர் சட்டப் பல்கலைக்கழகம்

#### USE OF LED BULBS









தமிழ்நாடு டாக்டர் அம்பேத்கர் சட்டப் பல்கலைக்கழகம்

#### LED BULB FACILITIES IN CONFERENCE HALL









தமிழ்நாடு டாக்டர் அம்பேத்கர் சட்டப் பல்கலைக்கழகம்

# LED BULB FACILITIES IN ADMINISTRATIVE BLOCK









தமிழ்நாடு டாக்டர் அம்பேத்கர் சட்டப் பல்கலைக்கழகம்

#### LED BULB FACILI