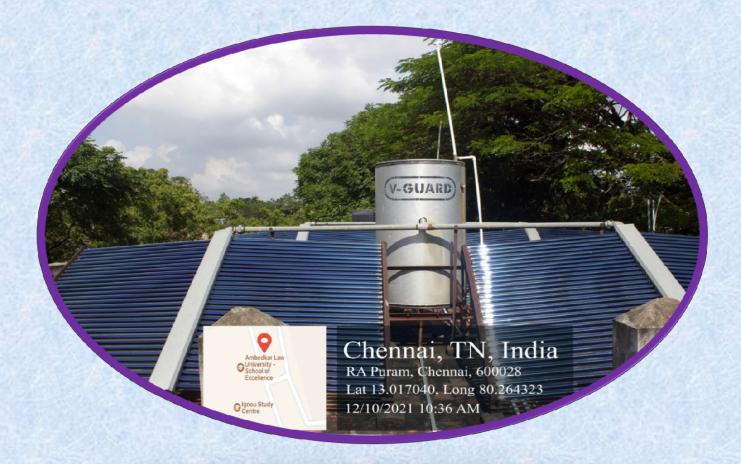

தமிழ்நாடு டாக்டர் அம்பேத்கர் சட்டப் பல்கலைக்கழகம்



GEO TAGGED PICTURES - 7.1.2

Source of Energy and Energy

Conservation Measures

<u>- കളെൽ തിരുത്തെ സ്ഥാര്യൻ</u>



#### The Tamil Nadu Dr. Ambedkar Law University



தமிழ்நாடு டாக்டர் அம்பேத்கர் சட்டப் பல்கலைக்கழகம்

# SOLAR ENERGY



வுக்குப்படுக்கும். மாக்குடு க்கைக்



#### The Tamil Nadu Dr. Ambedkar Law University



தமிழ்நாடு டாக்டர் அம்பேத்கர் சட்டப் பல்கலைக்கழகம்

## SOLAR HEATER









தமிழ்நாடு டாக்டர் அம்பேத்கர் சட்டப் பல்கலைக்கழகம்

## SOLAR STREET LIGHT









தமிழ்நாடு டாக்டர் அம்பேத்கர் சட்டப் பல்கலைக்கழகம்

## SOLAR STREET LIGHT









தமிழ்நாடு டாக்டர் அம்பேத்கர் சட்டப் பல்கலைக்கழகம்

## SOLAR PANEL









தமிழ்நாடு டாக்டர் அம்பேத்கர் சட்டப் பல்கலைக்கழகம்

## TSUNAMI ALERT









தமிழ்நாடு டாக்டர் அம்பேத்கர் சட்டப் பல்கலைக்கழகம்

# TSUNAMI ALERT BATTERY









தமிழ்நாடு டாக்டர் அம்பேத்கர் சட்டப் பல்கலைக்கழகம்

## SENSOR-BASED ENERGY CONSERVATION









தமிழ்நாடு டாக்டர் அம்பேத்கர் சட்டப் பல்கலைக்கழகம்

### SENSOR-BASED ENERGY CONSERVATION









தமிழ்நாடு டாக்டர் அம்பேத்கர் சட்டப் பல்க