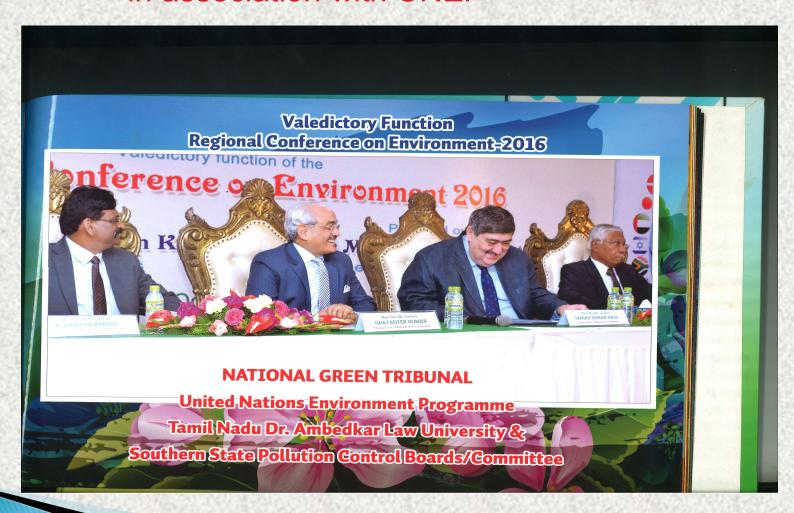

# An International Conference organized in association with UNEP

தமிழ்நாடு டாக்டர் அம்பேத்கர் சட்டப் பல்கலைக்கழகம்